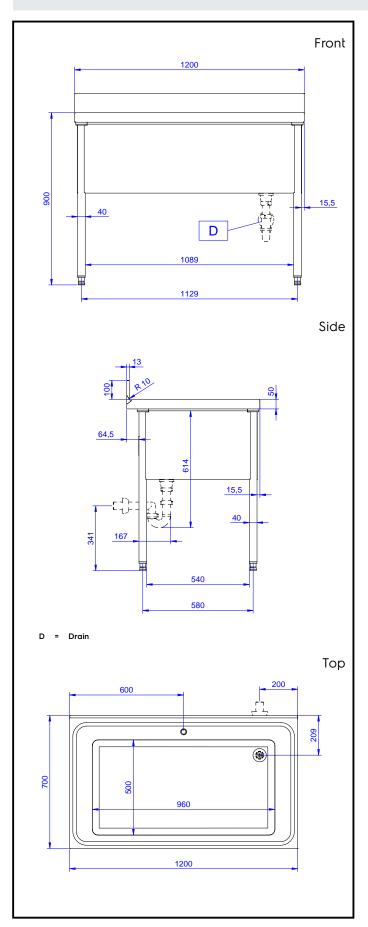

# **Key Information:**

External dimensions, Width:

132814 (VLP1201SPN)1200 mmExternal dimensions, Depth:700 mmExternal dimensions, Height:1000 mmUpstand Dimensions, Height:100 mmUpstand Dimensions, Depth:13 mmUpstand Dimensions, Radius:R=10

Bowls number

**Bowl dimensions** 960x500xH350

Worktop thickness: 50 mm Net weight: 50 kg